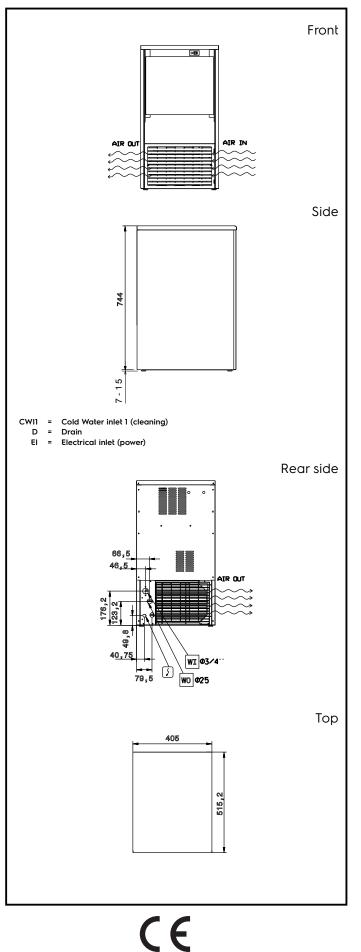

# Ice Makers Ice Cuber (22gr), 32kg/24h, 15kg bin, air-cooled - drain pump

| Electric                                                                                                                              |                                                                         |
|---------------------------------------------------------------------------------------------------------------------------------------|-------------------------------------------------------------------------|
| Supply voltage:<br>730319 (ICB32115SDP)<br>Electrical power max.:                                                                     | 220-240 V/1N ph/50 Hz<br>0.34 kW                                        |
| Capacity:                                                                                                                             |                                                                         |
| Bin capacity:                                                                                                                         | 15 kg                                                                   |
| Key Information:                                                                                                                      |                                                                         |
| External dimensions, Width:<br>External dimensions, Depth:<br>External dimensions, Height:<br>Net weight:<br>Output:<br>Kind of cube: | 405 mm<br>515 mm<br>757 mm<br>40 kg<br>ISO 9001 kg/day<br>Ice Cube 22 g |
| Sustainability                                                                                                                        |                                                                         |
| Refrigerant type:<br>Refrigerant weight:<br>Water consumption:                                                                        | R290<br>80 g<br>2.9 lt/hr                                               |